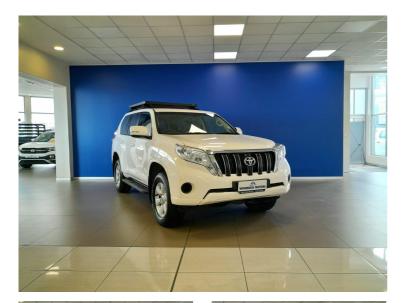

## 2016 Toyota Land Cruiser Prado 3.0 TDI VX N\$ 519,900

## **Overview**

| Mileage         | 181,000 km |
|-----------------|------------|
| Fuel Type       | Diesel     |
| Engine Size     | 3          |
| Bodystyle       | SUV        |
| Transmission    | Automatic  |
| Exterior Colour | White      |
| Previous Owners | 1          |