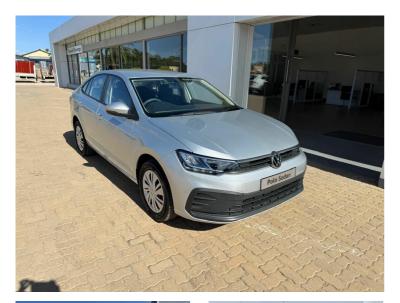

## New Volkswagen Polo SEDAN 1.6 MANUAL N\$ 386,900

## Overview

| Mileage         | 0 km   |
|-----------------|--------|
| Fuel Type       | Petrol |
| Engine Size     | 1.6    |
| Bodystyle       | Sedan  |
| Transmission    | Manual |
| Exterior Colour | Silver |
| Previous Owners | N/A    |