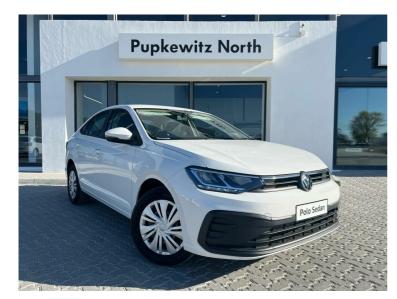

## 2025 Volkswagen Polo SEDAN 1.6 Tiptronic N\$ 395,899

## **Overview**

Sunday

| Mileage         | 0 km      |  |
|-----------------|-----------|--|
| Fuel Type       | Petrol    |  |
| Engine Size     | 1.6       |  |
| Bodystyle       | Sedan     |  |
| Transmission    | Automatic |  |
| Exterior Colour | White     |  |
| Previous Owners | N/A       |  |