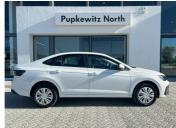

## 2025 Volkswagen Polo SEDAN 1.6 Tiptronic N\$ 395,899

## **Overview**

Sunday

| Mileage         | 0 km      |  |
|-----------------|-----------|--|
| Fuel Type       | Petrol    |  |
| Engine Size     | 1.6       |  |
| Bodystyle       | Sedan     |  |
| Transmission    | Automatic |  |
| Exterior Colour | White     |  |
| Previous Owners | N/A       |  |