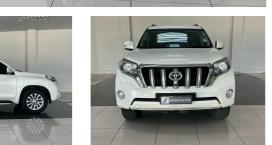

## 2016 Toyota Land Cruiser Prado PRADO VX 3.0 TDI A/T **N\$ 379,900**

## Overview

| Mileage         | 268,227 km           |
|-----------------|----------------------|
| Fuel Type       | Diesel               |
| Engine Size     | 3                    |
| Bodystyle       | SUV                  |
| Transmission    | Automatic            |
| Exterior Colour | White Pearl (CS) 070 |
| Previous Owners | N/A                  |