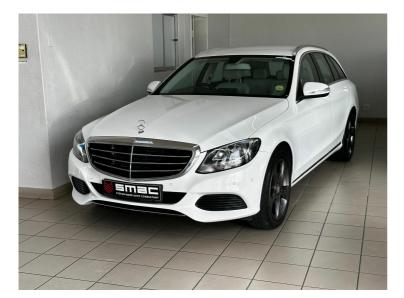

## 2015 Mercedes-Benz C-Class C200 estate N\$ 279,900

## Overview

| Mileage         | 68,000 km |
|-----------------|-----------|
| Fuel Type       | Petrol    |
| Engine Size     | 2         |
| Bodystyle       | Estate    |
| Transmission    | Manual    |
| Exterior Colour | White     |
| Previous Owners | N/A       |