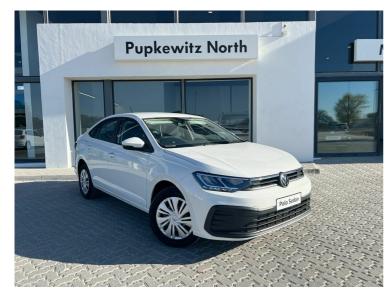

## 2025 Volkswagen Polo SEDAN 1.6 MANUAL

**N\$** 364,532 was n\$ 384,532

## **Overview**

| Mileage         | 4,000 km |
|-----------------|----------|
| Fuel Type       | Petrol   |
| Engine Size     | 1.6      |
| Bodystyle       | Sedan    |
| Transmission    | Manual   |
| Exterior Colour | White    |
| Previous Owners | N/A      |