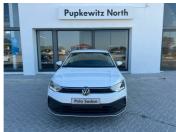

## 2025 Volkswagen Polo SEDAN 1.6 MANUAL

**N\$** 364,532 was n\$ 384,532

## **Overview**

| Mileage         | 4,000 km |
|-----------------|----------|
| Fuel Type       | Petrol   |
| Engine Size     | 1.6      |
| Bodystyle       | Sedan    |
| Transmission    | Manual   |
| Exterior Colour | White    |
| Previous Owners | N/A      |