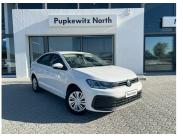

## 2025 Volkswagen Polo SEDAN 1.6 MANUAL

**N\$** 364,532 was n\$ 384,532

## **Overview**

| Mileage         | 4,000 km |
|-----------------|----------|
| Fuel Type       | Petrol   |
| Engine Size     | 1.6      |
| Bodystyle       | Sedan    |
| Transmission    | Manual   |
| Exterior Colour | White    |
| Previous Owners | N/A      |