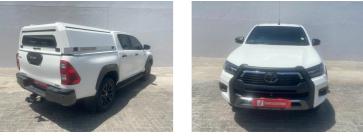

## 2024 Toyota Hilux 2.8GD-6 DOUBLE CAB 4X4 LEGEND AUTO

### Overview

| Mileage         | 20,500 km  |  |
|-----------------|------------|--|
| Fuel Type       | Diesel     |  |
| Engine Size     | 2.8        |  |
| Bodystyle       | Double Cab |  |
| Transmission    | Automatic  |  |
| Exterior Colour | White      |  |
| Previous Owners | 1          |  |