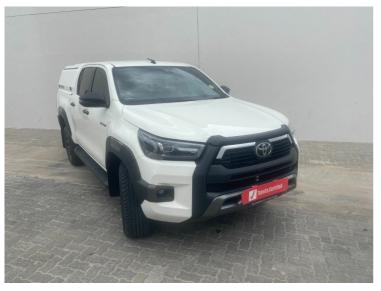

## 2024 Toyota Hilux 2.8GD-6 DOUBLE CAB 4X4 LEGEND AUTO

### Overview

| Mileage         | 20,500 km  |  |
|-----------------|------------|--|
| Fuel Type       | Diesel     |  |
| Engine Size     | 2.8        |  |
| Bodystyle       | Double Cab |  |
| Transmission    | Automatic  |  |
| Exterior Colour | White      |  |
| Previous Owners | 1          |  |