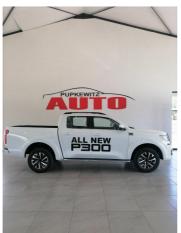

## 2025 GWM P300 2.4TD LT 4X4 A/T D/C P/U N\$ 649,900 was n\$ 662,900

## **Overview**

| Mileage         | 300 km         |  |
|-----------------|----------------|--|
| Fuel Type       | Diesel         |  |
| Engine Size     | 2.4            |  |
| Bodystyle       | Double Cab     |  |
| Transmission    | Automatic      |  |
| Exterior Colour | Hamilton White |  |
| Previous Owners | N/A            |  |