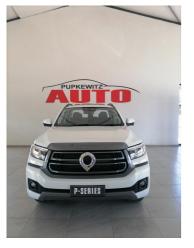

## 2025 GWM P300 2.4TD LT 4X4 A/T D/C P/U N\$ 649,900 was n\$ 662,900

## **Overview**

| Mileage         | 300 km         |  |
|-----------------|----------------|--|
| Fuel Type       | Diesel         |  |
| Engine Size     | 2.4            |  |
| Bodystyle       | Double Cab     |  |
| Transmission    | Automatic      |  |
| Exterior Colour | Hamilton White |  |
| Previous Owners | N/A            |  |