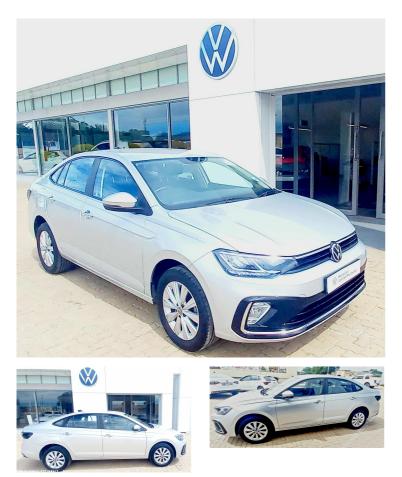

## 2024 Volkswagen Polo SEDAN 1.6 LIFE MANUAL **N\$ 338,844**

## Overview

| Mileage         | 40,000 km     |  |
|-----------------|---------------|--|
| Fuel Type       | Petrol        |  |
| Engine Size     | 1.6           |  |
| Bodystyle       | Sedan         |  |
| Transmission    | Manual        |  |
| Exterior Colour | REFLEX SILVER |  |
| Previous Owners | N/A           |  |