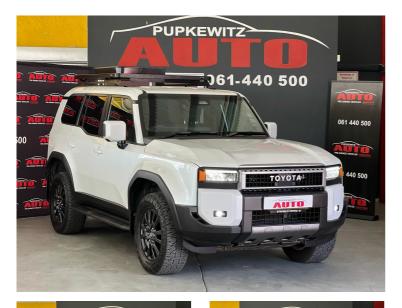

## Overview

| Mileage         | 24,000 km |
|-----------------|-----------|
| Fuel Type       | Diesel    |
| Engine Size     | 2.8       |
| Bodystyle       | SUV       |
| Transmission    | Automatic |
| Exterior Colour | white     |
| Previous Owners | 1         |