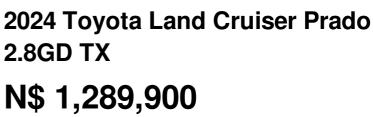

## Overview

| Mileage         | 24,000 km |
|-----------------|-----------|
| Fuel Type       | Diesel    |
| Engine Size     | 2.8       |
| Bodystyle       | SUV       |
| Transmission    | Automatic |
| Exterior Colour | white     |
| Previous Owners | 1         |