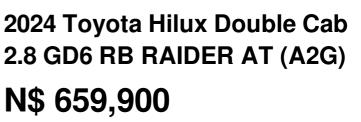

## Overview

| Mileage         | 1 km       |
|-----------------|------------|
| Fuel Type       | Diesel     |
| Engine Size     | N/A        |
| Bodystyle       | Double Cab |
| Transmission    | Automatic  |
| Exterior Colour | Beige 4E9  |
| Previous Owners | N/A        |