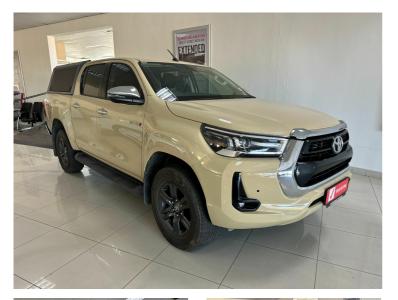

## Overview

| Mileage         | 1 km       |
|-----------------|------------|
| Fuel Type       | Diesel     |
| Engine Size     | N/A        |
| Bodystyle       | Double Cab |
| Transmission    | Automatic  |
| Exterior Colour | Beige 4E9  |
| Previous Owners | N/A        |