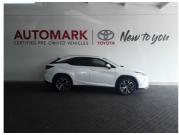

## 2021 Lexus RX Lexus 350 EX (72D)

N\$ 799,900

## **Overview**

Sunday

| Mileage         | 42,000 km          |
|-----------------|--------------------|
| Fuel Type       | Petrol             |
| Engine Size     | N/A                |
| Bodystyle       | SUV                |
| Transmission    | Automatic          |
| Exterior Colour | Sonic quartz (31I) |
| Previous Owners | N/A                |
|                 |                    |