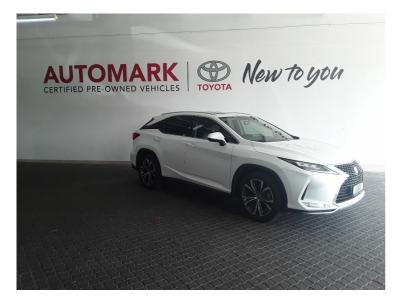

## 2021 Lexus RX Lexus 350 EX (72D)

N\$ 799,900

## **Overview**

Sunday

| Mileage         | 42,000 km          |
|-----------------|--------------------|
| Fuel Type       | Petrol             |
| Engine Size     | N/A                |
| Bodystyle       | SUV                |
| Transmission    | Automatic          |
| Exterior Colour | Sonic quartz (31I) |
| Previous Owners | N/A                |
|                 |                    |