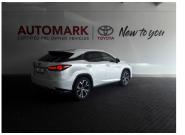

## 2021 Lexus RX Lexus 350 EX (72D)

N\$ 799,900

## **Overview**

Sunday

| Mileage         | 42,000 km          |
|-----------------|--------------------|
| Fuel Type       | Petrol             |
| Engine Size     | N/A                |
| Bodystyle       | SUV                |
| Transmission    | Automatic          |
| Exterior Colour | Sonic quartz (31I) |
| Previous Owners | N/A                |
|                 |                    |