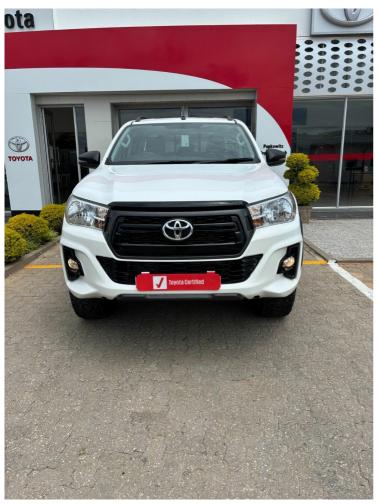

## 2020 Toyota Hilux 2.4GD-6 DOUBLE CAB 4X4 SRX N\$ 385,900 was n\$ 399,900

## **Overview**

| Mileage         | 190,000 km |
|-----------------|------------|
| Fuel Type       | Diesel     |
| Engine Size     | 2.4        |
| Bodystyle       | Double Cab |
| Transmission    | Manual     |
| Exterior Colour | White      |
| Previous Owners | 2          |