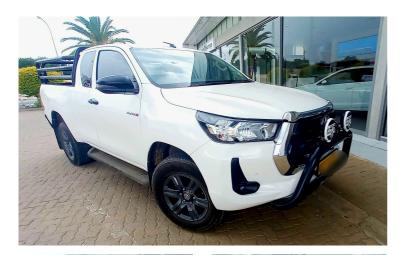

## 2022 Toyota Hilux 2.4GD-6 XTRA CAB RAIDER MANUAL **N\$ 449,900**

## **Overview**

| Mileage         | 43,000 km    |
|-----------------|--------------|
| Fuel Type       | Diesel       |
| Engine Size     | 2.4          |
| Bodystyle       | Extended Cab |
| Transmission    | Manual       |
| Exterior Colour | White        |
| Previous Owners | 1            |