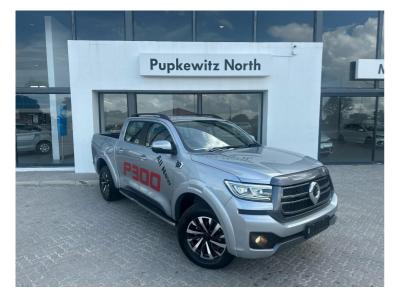

## 2025 GWM P300 2.4TD LT 4X4 A/T D/C P/U N\$ 649,900 was n\$ 659,900

## **Overview**

Sunday

| Mileage         | 100 km     |  |
|-----------------|------------|--|
| Fuel Type       | Diesel     |  |
| Engine Size     | 2.4        |  |
| Bodystyle       | Double Cab |  |
| Transmission    | Automatic  |  |
| Exterior Colour | Silver     |  |
| Previous Owners | N/A        |  |