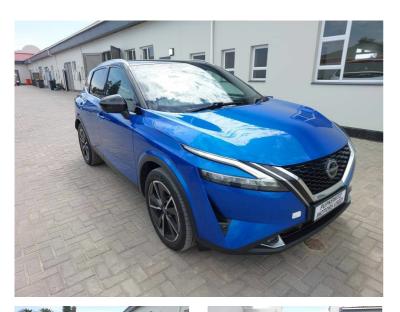

## Overview

| Mileage         | 36,000 km  |
|-----------------|------------|
| Fuel Type       | Petrol     |
| Engine Size     | 1.3        |
| Bodystyle       | Cross-Over |
| Transmission    | CVT        |
| Exterior Colour | blue       |
| Previous Owners | 1          |