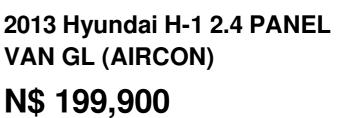

## Overview

| Mileage         | 99,800 km |
|-----------------|-----------|
| Fuel Type       | Petrol    |
| Engine Size     | 2.4       |
| Bodystyle       | Panel Van |
| Transmission    | Manual    |
| Exterior Colour | white     |
| Previous Owners | 1         |