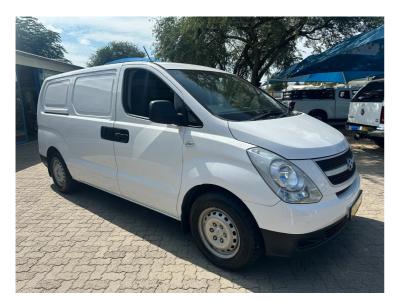

## Overview

| Mileage         | 99,800 km |
|-----------------|-----------|
| Fuel Type       | Petrol    |
| Engine Size     | 2.4       |
| Bodystyle       | Panel Van |
| Transmission    | Manual    |
| Exterior Colour | white     |
| Previous Owners | 1         |