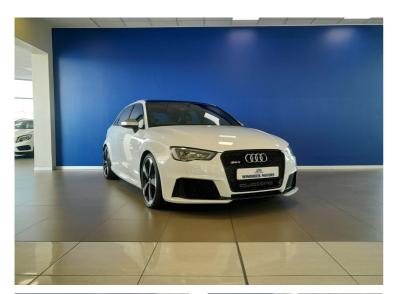

## **Overview**

| Mileage         | 87,800 km |
|-----------------|-----------|
| Fuel Type       | Petrol    |
| Engine Size     | 2.5       |
| Bodystyle       | Hatchback |
| Transmission    | Automatic |
| Exterior Colour | White     |
| Previous Owners | 1         |