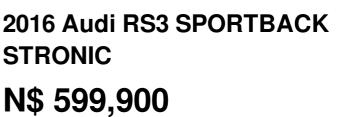

## **Overview**

| Mileage         | 87,800 km |
|-----------------|-----------|
| Fuel Type       | Petrol    |
| Engine Size     | 2.5       |
| Bodystyle       | Hatchback |
| Transmission    | Automatic |
| Exterior Colour | White     |
| Previous Owners | 1         |