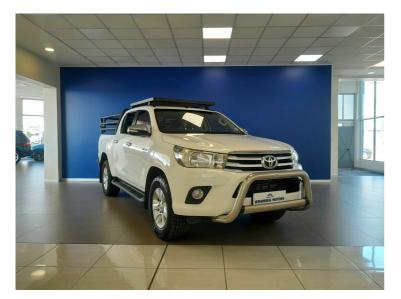

# 2017 Toyota Hilux 2.8GD-6 4X4 RAIDER AUTO **N\$ 399,900**

## **Overview**

| Mileage         | 225,000 km |
|-----------------|------------|
| Fuel Type       | Diesel     |
| Engine Size     | 2.8        |
| Bodystyle       | Single Cab |
| Transmission    | Automatic  |
| Exterior Colour | White      |
| Previous Owners | 1          |