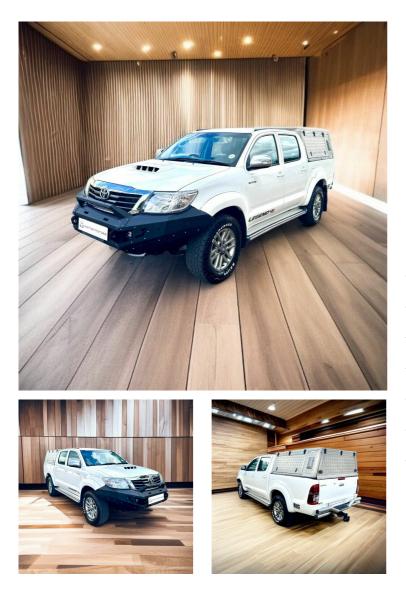

# 2015 Toyota Hilux 3.0D-4D DOUBLE CAB 4X4 RAIDER LEGEND 45 AUTO **N\$ 385,000**

### Overview

| Mileage         | 163,000 km |  |
|-----------------|------------|--|
| Fuel Type       | Diesel     |  |
| Engine Size     | 3          |  |
| Bodystyle       | Double Cab |  |
| Transmission    | Automatic  |  |
| Exterior Colour | White      |  |
| Previous Owners | 2          |  |