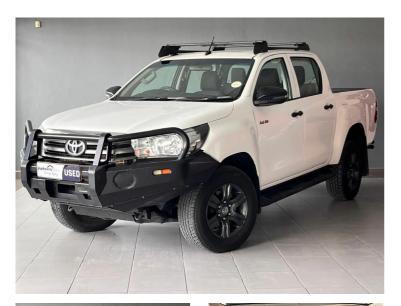

## Overview

| Mileage         | 225,000 km |
|-----------------|------------|
| Fuel Type       | Diesel     |
| Engine Size     | 2.4        |
| Bodystyle       | Double Cab |
| Transmission    | Automatic  |
| Exterior Colour | White      |
| Previous Owners | N/A        |