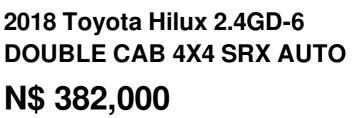

## Overview

| Mileage         | 225,000 km |
|-----------------|------------|
| Fuel Type       | Diesel     |
| Engine Size     | 2.4        |
| Bodystyle       | Double Cab |
| Transmission    | Automatic  |
| Exterior Colour | White      |
| Previous Owners | N/A        |