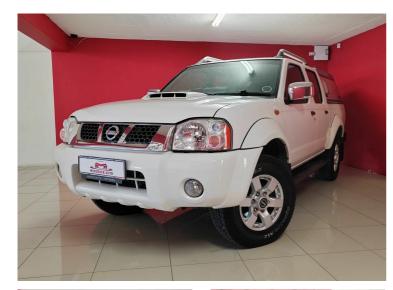

## 2018 Nissan NP300 Hardbody 2.5TDI DOUBLE CAB 4X4 N\$ 279,900

## **Overview**

Sunday

| Mileage         | 131,500 km |  |
|-----------------|------------|--|
| Fuel Type       | Diesel     |  |
| Engine Size     | 2.5        |  |
| Bodystyle       | Double Cab |  |
| Transmission    | Manual     |  |
| Exterior Colour | white      |  |
| Previous Owners | 1          |  |