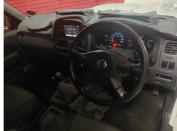

## 2018 Nissan NP300 Hardbody 2.5TDI DOUBLE CAB 4X4 N\$ 279,900

## **Overview**

Sunday

| Mileage         | 131,500 km |  |
|-----------------|------------|--|
| Fuel Type       | Diesel     |  |
| Engine Size     | 2.5        |  |
| Bodystyle       | Double Cab |  |
| Transmission    | Manual     |  |
| Exterior Colour | white      |  |
| Previous Owners | 1          |  |