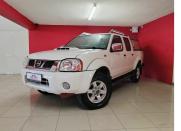

## 2018 Nissan NP300 Hardbody 2.5TDI DOUBLE CAB 4X4 N\$ 279,900

## **Overview**

Sunday

| Mileage         | 131,500 km |  |
|-----------------|------------|--|
| Fuel Type       | Diesel     |  |
| Engine Size     | 2.5        |  |
| Bodystyle       | Double Cab |  |
| Transmission    | Manual     |  |
| Exterior Colour | white      |  |
| Previous Owners | 1          |  |