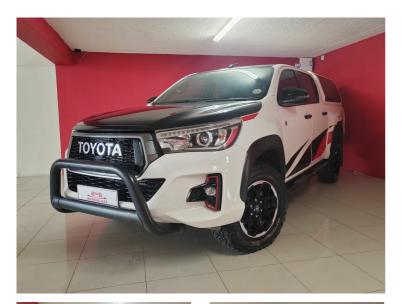

## Overview

| Mileage         | 161,000 km |
|-----------------|------------|
| Fuel Type       | Diesel     |
| Engine Size     | 2.8        |
| Bodystyle       | Single Cab |
| Transmission    | Automatic  |
| Exterior Colour | white      |
| Previous Owners | 1          |