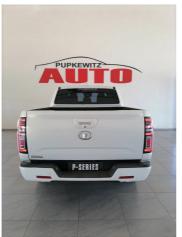

## 2022 GWM P-SERIES 2.0TD DOUBLE CAB LS 4X4 8AT **N\$ 439,900**

## **Overview**

| Mileage         | 85,000 km  |  |
|-----------------|------------|--|
| Fuel Type       | Diesel     |  |
| Engine Size     | 21         |  |
| Bodystyle       | Double Cab |  |
| Transmission    | Automatic  |  |
| Exterior Colour | WHITE      |  |
| Previous Owners | 1          |  |