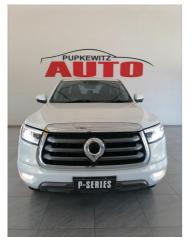

## 2022 GWM P-SERIES 2.0TD DOUBLE CAB LS 4X4 8AT **N\$ 439,900**

## **Overview**

| Mileage         | 85,000 km  |  |
|-----------------|------------|--|
| Fuel Type       | Diesel     |  |
| Engine Size     | 21         |  |
| Bodystyle       | Double Cab |  |
| Transmission    | Automatic  |  |
| Exterior Colour | WHITE      |  |
| Previous Owners | 1          |  |