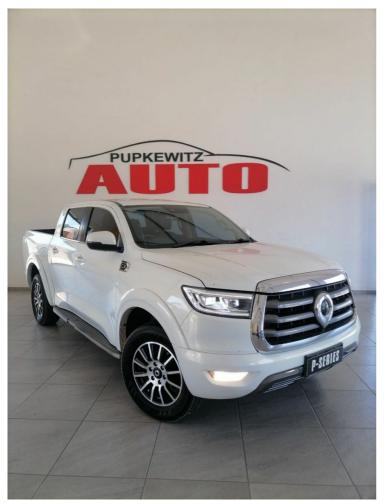

## 2022 GWM P-SERIES 2.0TD DOUBLE CAB LS 4X4 8AT **N\$ 439,900**

## **Overview**

| Mileage         | 85,000 km  |  |
|-----------------|------------|--|
| Fuel Type       | Diesel     |  |
| Engine Size     | 21         |  |
| Bodystyle       | Double Cab |  |
| Transmission    | Automatic  |  |
| Exterior Colour | WHITE      |  |
| Previous Owners | 1          |  |