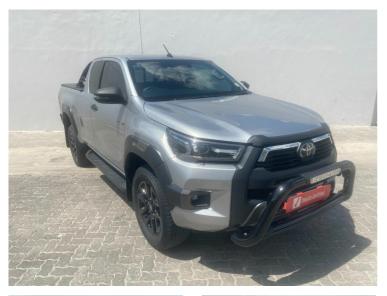

## 2024 Toyota Hilux 2.8GD-6 XTRA CAB 4X4 LEGEND MANUAL

## Overview

| Mileage         | 13,500 km    |  |
|-----------------|--------------|--|
| Fuel Type       | Diesel       |  |
| Engine Size     | 2.8          |  |
| Bodystyle       | Extended Cab |  |
| Transmission    | Manual       |  |
| Exterior Colour | Silver       |  |
| Previous Owners | 1            |  |