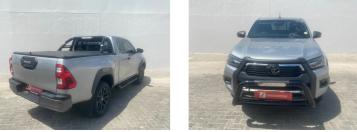

## 2024 Toyota Hilux 2.8GD-6 XTRA CAB 4X4 LEGEND MANUAL

## Overview

| Mileage         | 13,500 km    |  |
|-----------------|--------------|--|
| Fuel Type       | Diesel       |  |
| Engine Size     | 2.8          |  |
| Bodystyle       | Extended Cab |  |
| Transmission    | Manual       |  |
| Exterior Colour | Silver       |  |
| Previous Owners | 1            |  |