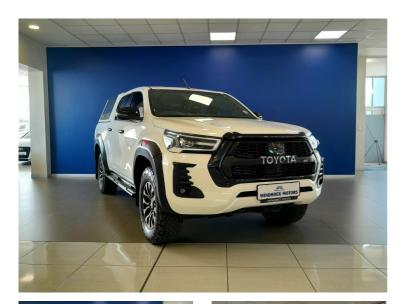

# 2023 Toyota Hilux 2.8GD-6 DOUBLE CAB 4X4 GR-SPORT **N\$ 899,900**

## Overview

| Mileage         | 29,000 km  |
|-----------------|------------|
| Fuel Type       | Diesel     |
| Engine Size     | 2.8        |
| Bodystyle       | Double Cab |
| Transmission    | Automatic  |
| Exterior Colour | White      |
| Previous Owners | 1          |