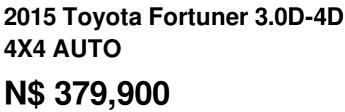

## Overview

| Mileage         | 98,500 km |
|-----------------|-----------|
| Fuel Type       | Diesel    |
| Engine Size     | 3         |
| Bodystyle       | SUV       |
| Transmission    | Automatic |
| Exterior Colour | Gold      |
| Previous Owners | N/A       |