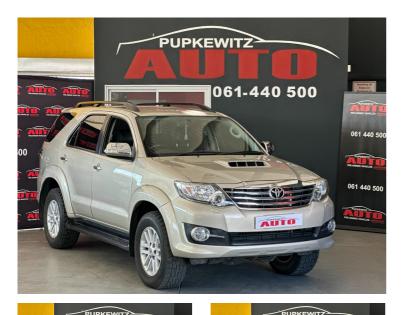

## Overview

| Mileage         | 98,500 km |
|-----------------|-----------|
| Fuel Type       | Diesel    |
| Engine Size     | 3         |
| Bodystyle       | SUV       |
| Transmission    | Automatic |
| Exterior Colour | Gold      |
| Previous Owners | N/A       |