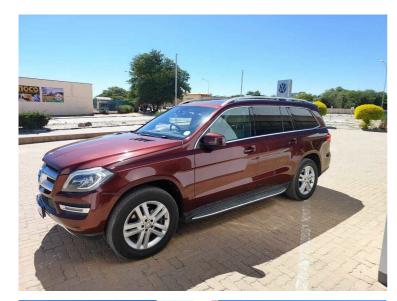

## 2013 Mercedes-Benz G-Class MERCEDES BENZ G-CLASS G350 BLUETEC (Automatic) N\$ 330,000

## **Overview**

| Mileage         | 169,666 km |  |
|-----------------|------------|--|
| Fuel Type       | N/A        |  |
| Engine Size     | 31         |  |
| Bodystyle       | SUV        |  |
| Transmission    | N/A        |  |
| Exterior Colour | Maroon     |  |
| Previous Owners | 1          |  |