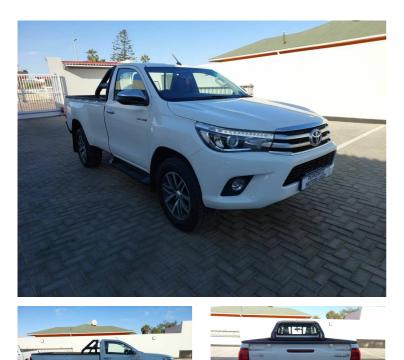

## 2019 Toyota Hilux 2.8GD-6 RAIDER AUTO **N\$ 379,900**

## **Overview**

| Mileage         | 145,000 km |
|-----------------|------------|
| Fuel Type       | Diesel     |
| Engine Size     | 2.8        |
| Bodystyle       | Single Cab |
| Transmission    | Automatic  |
| Exterior Colour | white      |
| Previous Owners | 2          |