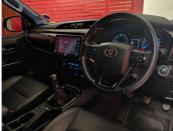

# 2023 Toyota Hilux 2.8GD-6 DOUBLE CAB 4X4 LEGEND MANUAL

## **Overview**

Sunday

| Mileage         | 41,300 km  |  |
|-----------------|------------|--|
| Fuel Type       | Diesel     |  |
| Engine Size     | 2.8        |  |
| Bodystyle       | Double Cab |  |
| Transmission    | Manual     |  |
| Exterior Colour | white      |  |
| Previous Owners | 1          |  |