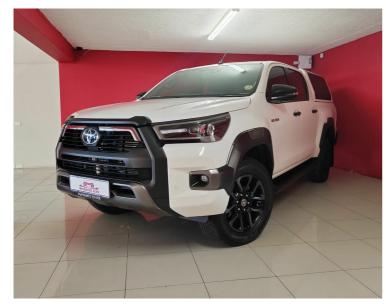

# 2023 Toyota Hilux 2.8GD-6 DOUBLE CAB 4X4 LEGEND MANUAL

## **Overview**

Sunday

| Mileage         | 41,300 km  |  |
|-----------------|------------|--|
| Fuel Type       | Diesel     |  |
| Engine Size     | 2.8        |  |
| Bodystyle       | Double Cab |  |
| Transmission    | Manual     |  |
| Exterior Colour | white      |  |
| Previous Owners | 1          |  |