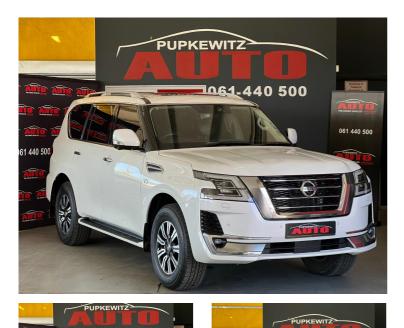

## 2022 Nissan Patrol 5.6 V8 LE PREMIUM 4WD N\$ 1,199,900

## Overview

| Mileage         | 49,500 km |
|-----------------|-----------|
| Fuel Type       | Petrol    |
| Engine Size     | 5.6       |
| Bodystyle       | SUV       |
| Transmission    | Automatic |
| Exterior Colour | white     |
| Previous Owners | 1         |