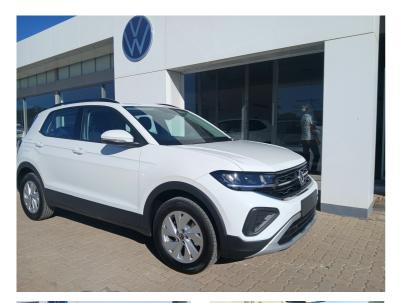

## Overview

| Mileage         | 0 km       |
|-----------------|------------|
| Fuel Type       | Petrol     |
| Engine Size     | 11         |
| Bodystyle       | Cross-Over |
| Transmission    | Automatic  |
| Exterior Colour | PURE WHITE |
| Previous Owners | N/A        |