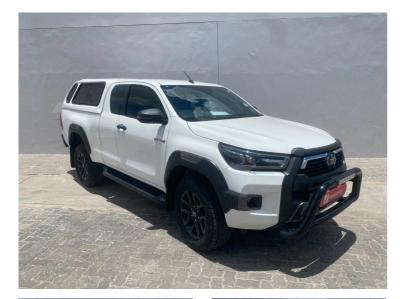

## 2024 Toyota Hilux 2.8GD-6 XTRA CAB LEGEND AUTO N\$ 649,900

## **Overview**

Sunday

| Mileage         | 12,000 km    |
|-----------------|--------------|
| Fuel Type       | Diesel       |
| Engine Size     | 2.8          |
| Bodystyle       | Extended Cab |
| Transmission    | Automatic    |
| Exterior Colour | White        |
| Previous Owners | 1            |