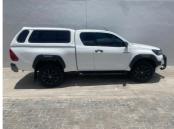

## 2024 Toyota Hilux 2.8GD-6 XTRA CAB LEGEND AUTO N\$ 649,900

## **Overview**

Sunday

| Mileage         | 12,000 km    |
|-----------------|--------------|
| Fuel Type       | Diesel       |
| Engine Size     | 2.8          |
| Bodystyle       | Extended Cab |
| Transmission    | Automatic    |
| Exterior Colour | White        |
| Previous Owners | 1            |