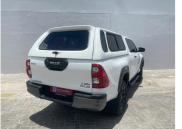

## 2024 Toyota Hilux 2.8GD-6 XTRA CAB LEGEND AUTO N\$ 649,900

## **Overview**

Sunday

| Mileage         | 12,000 km    |
|-----------------|--------------|
| Fuel Type       | Diesel       |
| Engine Size     | 2.8          |
| Bodystyle       | Extended Cab |
| Transmission    | Automatic    |
| Exterior Colour | White        |
| Previous Owners | 1            |