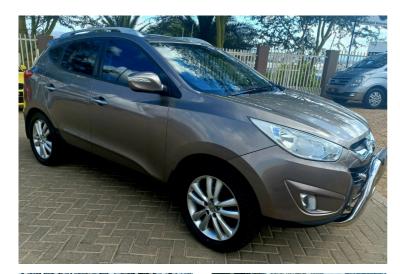

## 2010 Hyundai ix35 2.0 EXECUTIVE N\$ 110,000

## **Overview**

| Mileage         | 112,000 km          |
|-----------------|---------------------|
| Fuel Type       | Petrol              |
| Engine Size     | 2                   |
| Bodystyle       | SUV                 |
| Transmission    | Manual              |
| Exterior Colour | Metallic Gold Brown |
| Previous Owners | N/A                 |
|                 |                     |

Adjustable Steering Wheel, Air Conditioning, Alloy Wheels, CD Player, CD Radio, Central Locking, Electric Windows, Front Armrest, Front Fog Lights, Leather Upholstery, Towbar, USB and AUX