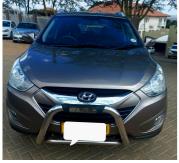

## 2010 Hyundai ix35 2.0 EXECUTIVE N\$ 110,000

## **Overview**

| Mileage         | 112,000 km          |
|-----------------|---------------------|
| Fuel Type       | Petrol              |
| Engine Size     | 2                   |
| Bodystyle       | SUV                 |
| Transmission    | Manual              |
| Exterior Colour | Metallic Gold Brown |
| Previous Owners | N/A                 |
|                 |                     |

Adjustable Steering Wheel, Air Conditioning, Alloy Wheels, CD Player, CD Radio, Central Locking, Electric Windows, Front Armrest, Front Fog Lights, Leather Upholstery, Towbar, USB and AUX