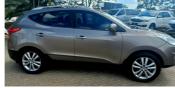

## 2010 Hyundai ix35 2.0 EXECUTIVE N\$ 110,000

## **Overview**

| Mileage         | 112,000 km          |
|-----------------|---------------------|
| Fuel Type       | Petrol              |
| Engine Size     | 2                   |
| Bodystyle       | SUV                 |
| Transmission    | Manual              |
| Exterior Colour | Metallic Gold Brown |
| Previous Owners | N/A                 |
|                 |                     |

Adjustable Steering Wheel, Air Conditioning, Alloy Wheels, CD Player, CD Radio, Central Locking, Electric Windows, Front Armrest, Front Fog Lights, Leather Upholstery, Towbar, USB and AUX