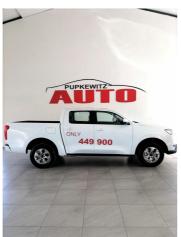

## 2025 GWM P-SERIES 2.0TD DOUBLE CAB SX 4X4 MANUAL N\$ 449,900

## **Overview**

| Mileage         | 295 km     |  |
|-----------------|------------|--|
| Fuel Type       | Diesel     |  |
| Engine Size     | 21         |  |
| Bodystyle       | Double Cab |  |
| Transmission    | Manual     |  |
| Exterior Colour | WHITE      |  |
| Previous Owners | N/A        |  |