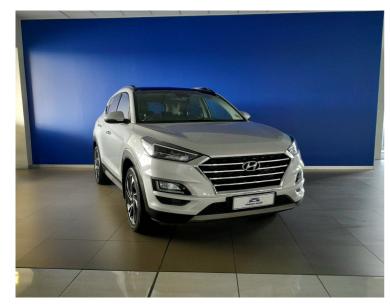

## 2020 Hyundai Tucson 2.0 CRDI ELITE A/T N\$ 449,900

## **Overview**

| Mileage         | 47,000 km |  |
|-----------------|-----------|--|
| Fuel Type       | Diesel    |  |
| Engine Size     | 21        |  |
| Bodystyle       | SUV       |  |
| Transmission    | Automatic |  |
| Exterior Colour | Silver    |  |
| Previous Owners | 1         |  |