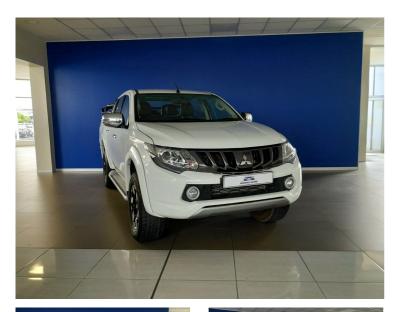

# 2017 Mitsubishi TRITON 2.4 DI-DC 4X4 P/U D/C **N\$ 389,900**

## Overview

| Mileage         | 59,000 km  |
|-----------------|------------|
| Fuel Type       | Diesel     |
| Engine Size     | 2.4        |
| Bodystyle       | Double Cab |
| Transmission    | Manual     |
| Exterior Colour | White      |
| Previous Owners | 1          |