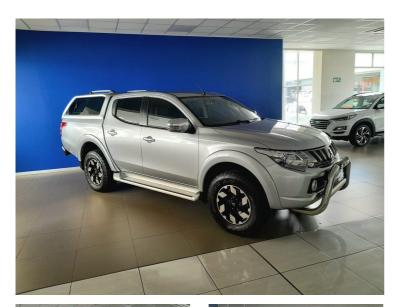

# Overview

| Mileage         | 83,000 km  |
|-----------------|------------|
| Fuel Type       | Diesel     |
| Engine Size     | 2.4        |
| Bodystyle       | Double Cab |
| Transmission    | Automatic  |
| Exterior Colour | Silver     |
| Previous Owners | 1          |