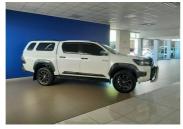

## 2021 Toyota Hilux 2.8 GD-6 RB LEGEND P/U D/C N\$ 569,900

## **Overview**

| Mileage         | 107,000 km |
|-----------------|------------|
| Fuel Type       | Diesel     |
| Engine Size     | 2.8        |
| Bodystyle       | Double Cab |
| Transmission    | Manual     |
| Exterior Colour | White      |
| Previous Owners | 1          |