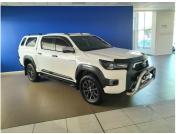

## 2021 Toyota Hilux 2.8 GD-6 RB LEGEND P/U D/C N\$ 569,900

## **Overview**

| Mileage         | 107,000 km |
|-----------------|------------|
| Fuel Type       | Diesel     |
| Engine Size     | 2.8        |
| Bodystyle       | Double Cab |
| Transmission    | Manual     |
| Exterior Colour | White      |
| Previous Owners | 1          |