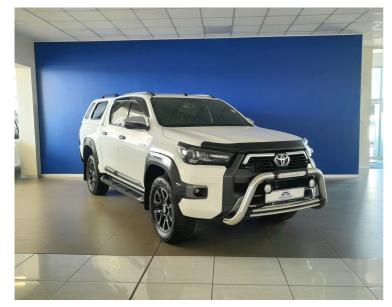

## 2021 Toyota Hilux 2.8 GD-6 RB LEGEND P/U D/C N\$ 569,900

## **Overview**

| Mileage         | 107,000 km |
|-----------------|------------|
| Fuel Type       | Diesel     |
| Engine Size     | 2.8        |
| Bodystyle       | Double Cab |
| Transmission    | Manual     |
| Exterior Colour | White      |
| Previous Owners | 1          |