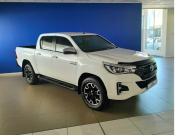

## 2018 Toyota Hilux 2.8 GD-6 LEGEND 50 4X4 A/T N\$ 559,900

## **Overview**

Sunday

| Mileage         | 93,000 km  |  |
|-----------------|------------|--|
| Fuel Type       | Diesel     |  |
| Engine Size     | 2.8        |  |
| Bodystyle       | Double Cab |  |
| Transmission    | Automatic  |  |
| Exterior Colour | White      |  |
| Previous Owners | 1          |  |