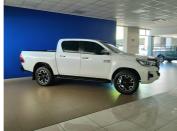

## 2018 Toyota Hilux 2.8 GD-6 LEGEND 50 4X4 A/T N\$ 559,900

## **Overview**

Sunday

| Mileage         | 93,000 km  |  |
|-----------------|------------|--|
| Fuel Type       | Diesel     |  |
| Engine Size     | 2.8        |  |
| Bodystyle       | Double Cab |  |
| Transmission    | Automatic  |  |
| Exterior Colour | White      |  |
| Previous Owners | 1          |  |