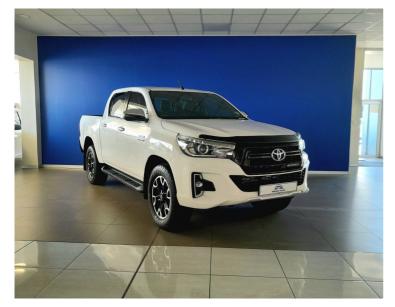

## 2018 Toyota Hilux 2.8 GD-6 LEGEND 50 4X4 A/T N\$ 559,900

## **Overview**

Sunday

| Mileage         | 93,000 km  |  |
|-----------------|------------|--|
| Fuel Type       | Diesel     |  |
| Engine Size     | 2.8        |  |
| Bodystyle       | Double Cab |  |
| Transmission    | Automatic  |  |
| Exterior Colour | White      |  |
| Previous Owners | 1          |  |