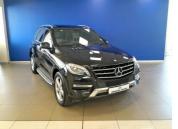

## 2014 Mercedes-Benz ML ML400 **N\$** 349,900

## **Overview**

| Mileage         | 133,000 km |  |
|-----------------|------------|--|
| Fuel Type       | Petrol     |  |
| Engine Size     | 31         |  |
| Bodystyle       | SUV        |  |
| Transmission    | Automatic  |  |
| Exterior Colour | Black      |  |
| Previous Owners | 1          |  |