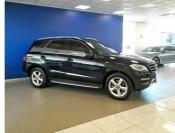

## 2014 Mercedes-Benz ML ML400 **N\$** 349,900

## **Overview**

| Mileage         | 133,000 km |  |
|-----------------|------------|--|
| Fuel Type       | Petrol     |  |
| Engine Size     | 31         |  |
| Bodystyle       | SUV        |  |
| Transmission    | Automatic  |  |
| Exterior Colour | Black      |  |
| Previous Owners | 1          |  |