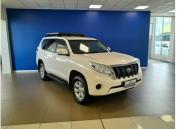

## 2016 Toyota Land Cruiser Prado 3.0 TDI VX N\$ 519,900

## **Overview**

| Mileage         | 181,000 km |  |
|-----------------|------------|--|
| Fuel Type       | Diesel     |  |
| Engine Size     | 3          |  |
| Bodystyle       | SUV        |  |
| Transmission    | Automatic  |  |
| Exterior Colour | White      |  |
| Previous Owners | 1          |  |