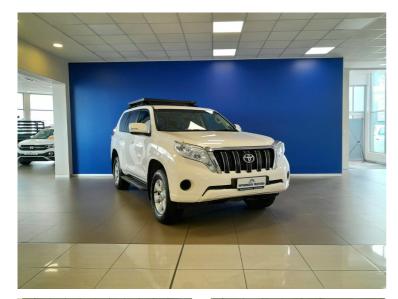

## 2016 Toyota Land Cruiser Prado 3.0 TDI VX N\$ 519,900

## **Overview**

| Mileage         | 181,000 km |  |
|-----------------|------------|--|
| Fuel Type       | Diesel     |  |
| Engine Size     | 3          |  |
| Bodystyle       | SUV        |  |
| Transmission    | Automatic  |  |
| Exterior Colour | White      |  |
| Previous Owners | 1          |  |