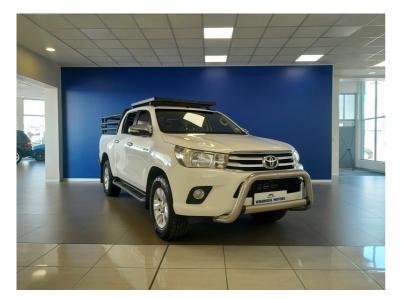

# 2017 Toyota Hilux 2.8GD-6 4X4 RAIDER AUTO **N\$ 399,900**

## Overview

| Mileage         | 225,000 km |
|-----------------|------------|
| Fuel Type       | Diesel     |
| Engine Size     | 2.8        |
| Bodystyle       | Single Cab |
| Transmission    | Automatic  |
| Exterior Colour | White      |
| Previous Owners | 1          |