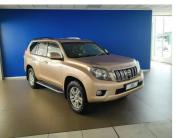

# Toyota Land Cruiser Prado PRADO VX 3.0 TDI A/T

## **Overview**

| Mileage       | 265,000 km |
|---------------|------------|
| Registration  | 108822     |
| Registered    | 2011       |
| Fuel Type     | Diesel     |
| Colour        | Beige      |
| Engine Size   | 3          |
| Interior Trim | Black      |