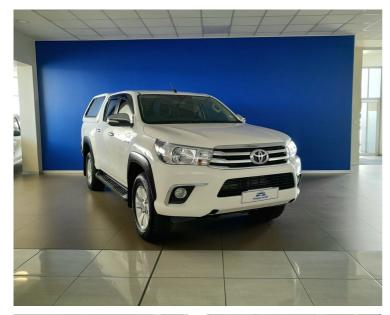

## Toyota Hilux 2.8 GD-6 **RB RAIDER A/T P/U** D/C

## **Overview**

| Mileage       | 139,000 km |  |
|---------------|------------|--|
| Registration  | 028173     |  |
| Registered    | 2017       |  |
| Fuel Type     | Diesel     |  |
| Colour        | White      |  |
| Engine Size   | 2.8        |  |
| Interior Trim | Black      |  |