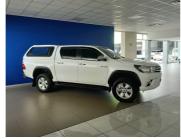

## Toyota Hilux 2.8 GD-6 **RB RAIDER A/T P/U** D/C

## **Overview**

| Mileage       | 139,000 km |  |
|---------------|------------|--|
| Registration  | 028173     |  |
| Registered    | 2017       |  |
| Fuel Type     | Diesel     |  |
| Colour        | White      |  |
| Engine Size   | 2.8        |  |
| Interior Trim | Black      |  |