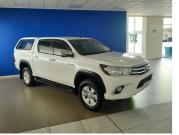

## Toyota Hilux 2.8 GD-6 **RB RAIDER A/T P/U** D/C

## **Overview**

| Mileage       | 139,000 km |  |
|---------------|------------|--|
| Registration  | 028173     |  |
| Registered    | 2017       |  |
| Fuel Type     | Diesel     |  |
| Colour        | White      |  |
| Engine Size   | 2.8        |  |
| Interior Trim | Black      |  |