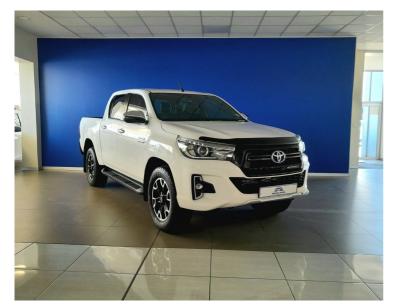

# Toyota Hilux 2.8 GD-6 **LEGEND 50 4X4 A/T** Now N\$ 559,900

# **Overview**

| Mileage       | 93,000 km |
|---------------|-----------|
| Registration  | 028173    |
| Registered    | 2018      |
| Fuel Type     | Diesel    |
| Colour        | White     |
| Engine Size   | 2.8       |
| Interior Trim | Black     |