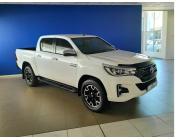

# Toyota Hilux 2.8 GD-6 **LEGEND 50 4X4 A/T** Now N\$ 559,900

# **Overview**

| Mileage       | 93,000 km |
|---------------|-----------|
| Registration  | 028173    |
| Registered    | 2018      |
| Fuel Type     | Diesel    |
| Colour        | White     |
| Engine Size   | 2.8       |
| Interior Trim | Black     |