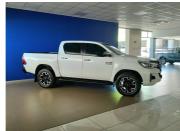

# Toyota Hilux 2.8 GD-6 **LEGEND 50 4X4 A/T** Now N\$ 559,900

# **Overview**

| Mileage       | 93,000 km |
|---------------|-----------|
| Registration  | 028173    |
| Registered    | 2018      |
| Fuel Type     | Diesel    |
| Colour        | White     |
| Engine Size   | 2.8       |
| Interior Trim | Black     |