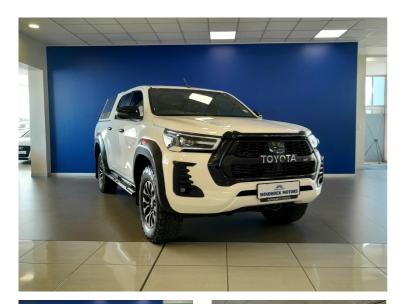

## Toyota Hilux 2.8GD-6 DOUBLE CAB 4X4 GR-SPORT

## **Overview**

| Mileage       | 29,000 km |
|---------------|-----------|
| Registration  | 028173    |
| Registered    | 2023      |
| Fuel Type     | Diesel    |
| Colour        | White     |
| Engine Size   | 2.8       |
| Interior Trim | Black     |