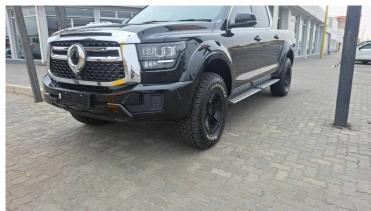

## **GWM P500 2.4T DOUBLE CAB LUXURY 4X4**

## **Overview**

| Registration  | GWM    |
|---------------|--------|
| Registered    | 2025   |
| Fuel Type     | Diesel |
| Colour        | Black  |
| Engine Size   | 2.4    |
| Interior Trim | N/A    |