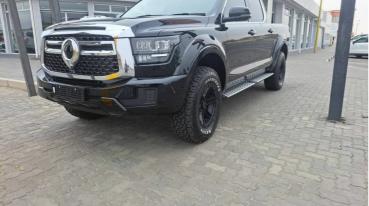

## **GWM P500 2.4T DOUBLE CAB LUXURY 4X4**

## **Overview**

| Registration  | GWM    |
|---------------|--------|
| Registered    | 2025   |
| Fuel Type     | Diesel |
| Colour        | Black  |
| Engine Size   | 2.4    |
| Interior Trim | N/A    |