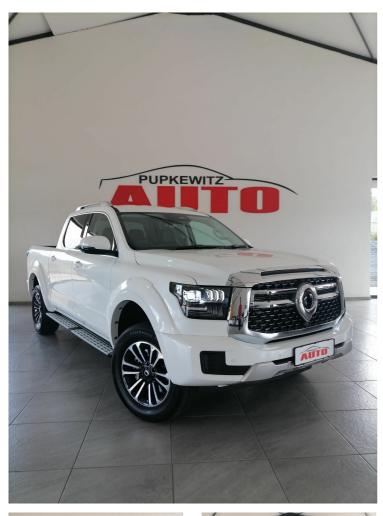

## **GWM P500 2.4T DOUBLE CAB LUXURY 4X4 9AT**

### **Overview**

| Registration  | NEW    |
|---------------|--------|
| Registered    | 2025   |
| Fuel Type     | Diesel |
| Colour        | White  |
| Engine Size   | 2.4    |
| Interior Trim | Black  |

## **Description**

Alloy Wheels, Custom made Rails & All On-the-Road Fee's Included

1191 Harold Pupkewitz street, Windhoek, Namibia