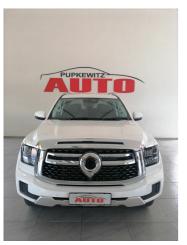

## **GWM P500 2.4T DOUBLE CAB LUXURY 4X4 9AT**

### **Overview**

| Registration  | NEW    |
|---------------|--------|
| Registered    | 2025   |
| Fuel Type     | Diesel |
| Colour        | White  |
| Engine Size   | 2.4    |
| Interior Trim | Black  |

## **Description**

Alloy Wheels, Custom made Rails & All On-the-Road Fee's Included

1191 Harold Pupkewitz street, Windhoek, Namibia