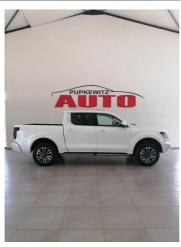

## **GWM P500 2.4T DOUBLE CAB LUXURY 4X4 9AT**

### **Overview**

| Registration  | NEW    |
|---------------|--------|
| Registered    | 2025   |
| Fuel Type     | Diesel |
| Colour        | White  |
| Engine Size   | 2.4    |
| Interior Trim | Black  |

## **Description**

Alloy Wheels, Custom made Rails & All On-the-Road Fee's Included

1191 Harold Pupkewitz street, Windhoek, Namibia