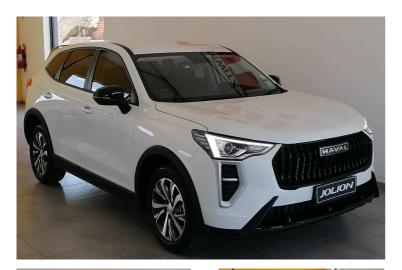

### Overview

| Registration  | NEW    |
|---------------|--------|
| Registered    | 2025   |
| Fuel Type     | Petrol |
| Colour        | White  |
| Engine Size   | 1.5    |
| Interior Trim | Black  |

## Description

(DEPOSIT N\$ 37500 MONTHLY N\$ 5733 x 72) All On-the-Road Fee's Included

1191 Harold Pupkewitz street, Windhoek, Namibia